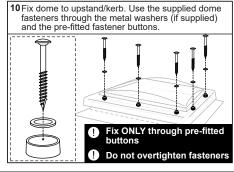

## **Mardome** Access Hatch

**TB188** 

Manual Opening/Access Hatch Dome on builders upstand

| Fixing Quantities                   |                            |
|-------------------------------------|----------------------------|
| Length of Nominal<br>Dome Side (mm) | Number of fixings per side |
| 600, 750                            | 2                          |
| 900, 1050, 1200                     | 3                          |
| 1350, 1500, 1650                    | 4                          |
| 1800, 1950                          | 5                          |
| 2100, 2250                          | 6                          |
| 2400                                | 7                          |