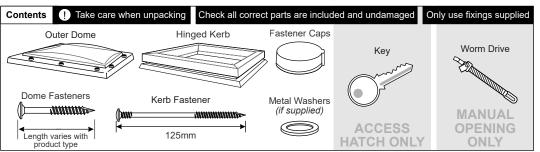

## **Mardome** Access Hatch

**TB188** 

Manual Opening/Access Hatch Dome on builders upstand

| Fixing Quantities                   |                            |
|-------------------------------------|----------------------------|
| Length of Nominal<br>Dome Side (mm) | Number of fixings per side |
| 600, 750                            | 2                          |
| 900, 1050, 1200                     | 3                          |
| 1350, 1500, 1650                    | 4                          |
| 1800, 1950                          | 5                          |
| 2100, 2250                          | 6                          |
| 2400                                | 7                          |