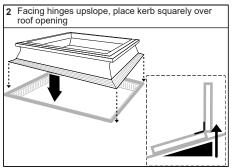

## **Mardome** Access Hatch

**TB188** 

Manual Opening/Access Hatch Dome on builders upstand

| Fixing Quantities                   |                            |
|-------------------------------------|----------------------------|
| Length of Nominal<br>Dome Side (mm) | Number of fixings per side |
| 600, 750                            | 2                          |
| 900, 1050, 1200                     | 3                          |
| 1350, 1500, 1650                    | 4                          |
| 1800, 1950                          | 5                          |
| 2100, 2250                          | 6                          |
| 2400                                | 7                          |