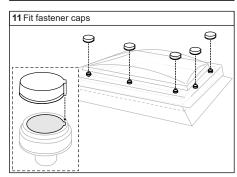

## **Mardome** Access Hatch

**TB188** 

Manual Opening/Access Hatch Dome on builders upstand

| Fixing Quantities                   |                            |
|-------------------------------------|----------------------------|
| Length of Nominal<br>Dome Side (mm) | Number of fixings per side |
| 600, 750                            | 2                          |
| 900, 1050, 1200                     | 3                          |
| 1350, 1500, 1650                    | 4                          |
| 1800, 1950                          | 5                          |
| 2100, 2250                          | 6                          |
| 2400                                | 7                          |