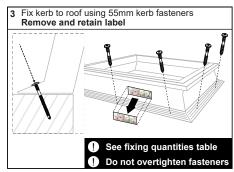

## **Mardome** Access Hatch

**TB188** 

Manual Opening/Access Hatch Dome on builders upstand

| Fixing Quantities                   |                            |
|-------------------------------------|----------------------------|
| Length of Nominal<br>Dome Side (mm) | Number of fixings per side |
| 600, 750                            | 2                          |
| 900, 1050, 1200                     | 3                          |
| 1350, 1500, 1650                    | 4                          |
| 1800, 1950                          | 5                          |
| 2100, 2250                          | 6                          |
| 2400                                | 7                          |