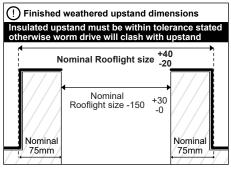

## **Mardome** Access Hatch

**TB188** 

Manual Opening/Access Hatch Dome on builders upstand

| Fixing Quantities                   |                            |
|-------------------------------------|----------------------------|
| Length of Nominal<br>Dome Side (mm) | Number of fixings per side |
| 600, 750                            | 2                          |
| 900, 1050, 1200                     | 3                          |
| 1350, 1500, 1650                    | 4                          |
| 1800, 1950                          | 5                          |
| 2100, 2250                          | 6                          |
| 2400                                | 7                          |