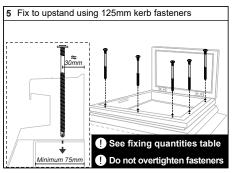

## **Mardome** Access Hatch

**TB188** 

Manual Opening/Access Hatch Dome on builders upstand

| Fixing Quantities                   |                            |
|-------------------------------------|----------------------------|
| Length of Nominal<br>Dome Side (mm) | Number of fixings per side |
| 600, 750                            | 2                          |
| 900, 1050, 1200                     | 3                          |
| 1350, 1500, 1650                    | 4                          |
| 1800, 1950                          | 5                          |
| 2100, 2250                          | 6                          |
| 2400                                | 7                          |