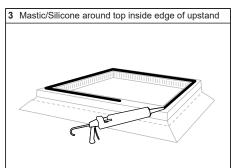

## **Mardome** Access Hatch

**TB188** 

Manual Opening/Access Hatch Dome on builders upstand

| Fixing Quantities                   |                            |
|-------------------------------------|----------------------------|
| Length of Nominal<br>Dome Side (mm) | Number of fixings per side |
| 600, 750                            | 2                          |
| 900, 1050, 1200                     | 3                          |
| 1350, 1500, 1650                    | 4                          |
| 1800, 1950                          | 5                          |
| 2100, 2250                          | 6                          |
| 2400                                | 7                          |