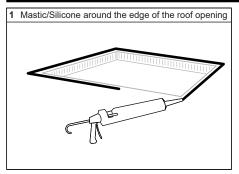

## **Mardome** Access Hatch

**TB188** 

Manual Opening/Access Hatch Dome on builders upstand

| Fixing Quantities                   |                            |
|-------------------------------------|----------------------------|
| Length of Nominal<br>Dome Side (mm) | Number of fixings per side |
| 600, 750                            | 2                          |
| 900, 1050, 1200                     | 3                          |
| 1350, 1500, 1650                    | 4                          |
| 1800, 1950                          | 5                          |
| 2100, 2250                          | 6                          |
| 2400                                | 7                          |