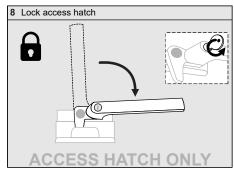

## **Mardome** Access Hatch

**TB188** 

Manual Opening/Access Hatch Dome on builders upstand

| Fixing Quantities                   |                            |
|-------------------------------------|----------------------------|
| Length of Nominal<br>Dome Side (mm) | Number of fixings per side |
| 600, 750                            | 2                          |
| 900, 1050, 1200                     | 3                          |
| 1350, 1500, 1650                    | 4                          |
| 1800, 1950                          | 5                          |
| 2100, 2250                          | 6                          |
| 2400                                | 7                          |