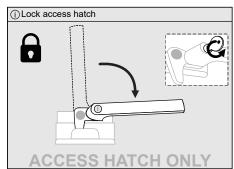

# **Mardome** Trade

## **Mardome** Access Hatch

**TB188** 

Manual Opening/Access Hatch Dome on PVC kerb

| Fixing Quantities                   |                               |
|-------------------------------------|-------------------------------|
| Length of Nominal<br>Dome Side (mm) | Number of fixings<br>per side |
| 600, 750                            | 2                             |
| 900, 1050, 1200                     | 3                             |
| 1350, 1500, 1650                    | 4                             |
| 1800, 1950                          | 5                             |
| 2100, 2250                          | 6                             |
| 2400                                | 7                             |

### All Health & Safety Regulations must be followed on site throughout the installation process

Product is supplied assembled and locked shut.

The following is for information only