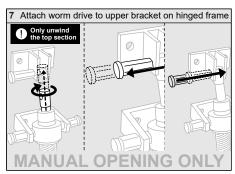

## **Mardome** Access Hatch

**TB188** 

Manual Opening/Access Hatch Dome on builders upstand

| Fixing Quantities                   |                            |
|-------------------------------------|----------------------------|
| Length of Nominal<br>Dome Side (mm) | Number of fixings per side |
| 600, 750                            | 2                          |
| 900, 1050, 1200                     | 3                          |
| 1350, 1500, 1650                    | 4                          |
| 1800, 1950                          | 5                          |
| 2100, 2250                          | 6                          |
| 2400                                | 7                          |