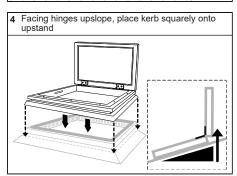

## **Mardome** Access Hatch

**TB188** 

Manual Opening/Access Hatch Dome on builders upstand

| Fixing Quantities                   |                            |
|-------------------------------------|----------------------------|
| Length of Nominal<br>Dome Side (mm) | Number of fixings per side |
| 600, 750                            | 2                          |
| 900, 1050, 1200                     | 3                          |
| 1350, 1500, 1650                    | 4                          |
| 1800, 1950                          | 5                          |
| 2100, 2250                          | 6                          |
| 2400                                | 7                          |