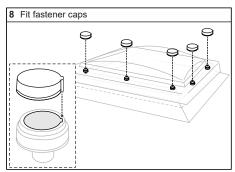

## **Mardome** Access Hatch

**TB188** 

Manual Opening/Access Hatch Dome on builders upstand

| Fixing Quantities                   |                            |
|-------------------------------------|----------------------------|
| Length of Nominal<br>Dome Side (mm) | Number of fixings per side |
| 600, 750                            | 2                          |
| 900, 1050, 1200                     | 3                          |
| 1350, 1500, 1650                    | 4                          |
| 1800, 1950                          | 5                          |
| 2100, 2250                          | 6                          |
| 2400                                | 7                          |