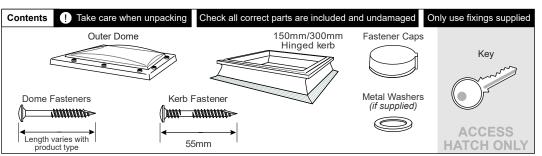

## **Mardome** Access Hatch

**TB188** 

Manual Opening/Access Hatch Dome on builders upstand

| Fixing Quantities                   |                            |
|-------------------------------------|----------------------------|
| Length of Nominal<br>Dome Side (mm) | Number of fixings per side |
| 600, 750                            | 2                          |
| 900, 1050, 1200                     | 3                          |
| 1350, 1500, 1650                    | 4                          |
| 1800, 1950                          | 5                          |
| 2100, 2250                          | 6                          |
| 2400                                | 7                          |