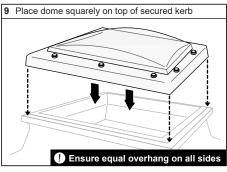

## **Mardome** Access Hatch

**TB188** 

Manual Opening/Access Hatch Dome on builders upstand

| Fixing Quantities                   |                            |
|-------------------------------------|----------------------------|
| Length of Nominal<br>Dome Side (mm) | Number of fixings per side |
| 600, 750                            | 2                          |
| 900, 1050, 1200                     | 3                          |
| 1350, 1500, 1650                    | 4                          |
| 1800, 1950                          | 5                          |
| 2100, 2250                          | 6                          |
| 2400                                | 7                          |