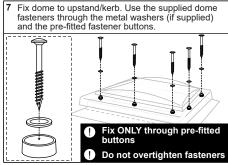

## **Mardome** Access Hatch

**TB188** 

Manual Opening/Access Hatch Dome on builders upstand

| Fixing Quantities                   |                            |
|-------------------------------------|----------------------------|
| Length of Nominal<br>Dome Side (mm) | Number of fixings per side |
| 600, 750                            | 2                          |
| 900, 1050, 1200                     | 3                          |
| 1350, 1500, 1650                    | 4                          |
| 1800, 1950                          | 5                          |
| 2100, 2250                          | 6                          |
| 2400                                | 7                          |