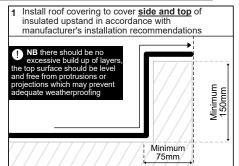

## **Mardome** Access Hatch

**TB188** 

Manual Opening/Access Hatch Dome on builders upstand

| Fixing Quantities                   |                            |
|-------------------------------------|----------------------------|
| Length of Nominal<br>Dome Side (mm) | Number of fixings per side |
| 600, 750                            | 2                          |
| 900, 1050, 1200                     | 3                          |
| 1350, 1500, 1650                    | 4                          |
| 1800, 1950                          | 5                          |
| 2100, 2250                          | 6                          |
| 2400                                | 7                          |