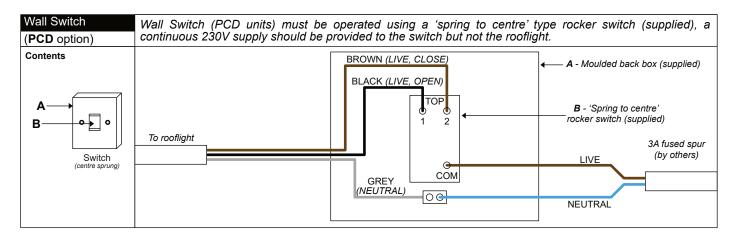

**TB189** Powered Opening Rooflight Electrical Connections Wall Switch / Remote Control

#### Please note that all wiring and commissioning must be undertaken by a suitably trained and qualified person. The installer must ensure that all wiring runs, cable thickness and earthing etc. **Connect electrics** 0 meet current regulations.

230V (AC) actuators must not be operated by supplying continuous power to the actuator; this will damage the actuator over time and void any warranty.

① TECHNICAL SUPPORT: For any technical information/queries please contact your supplier. The manufacturer operates a policy of continuous product improvement, and reserves the right to alter specifications at any time without notice. Every effort has been taken to ensure all details contained in this document are correct at the time of going to press but this document should be used only as a guide and does not any way form part of a contract or warranty. It is the customer's responsibility to ensure that the product is suitable for the actual conditions of use, which are beyond the control of the manufacturer.