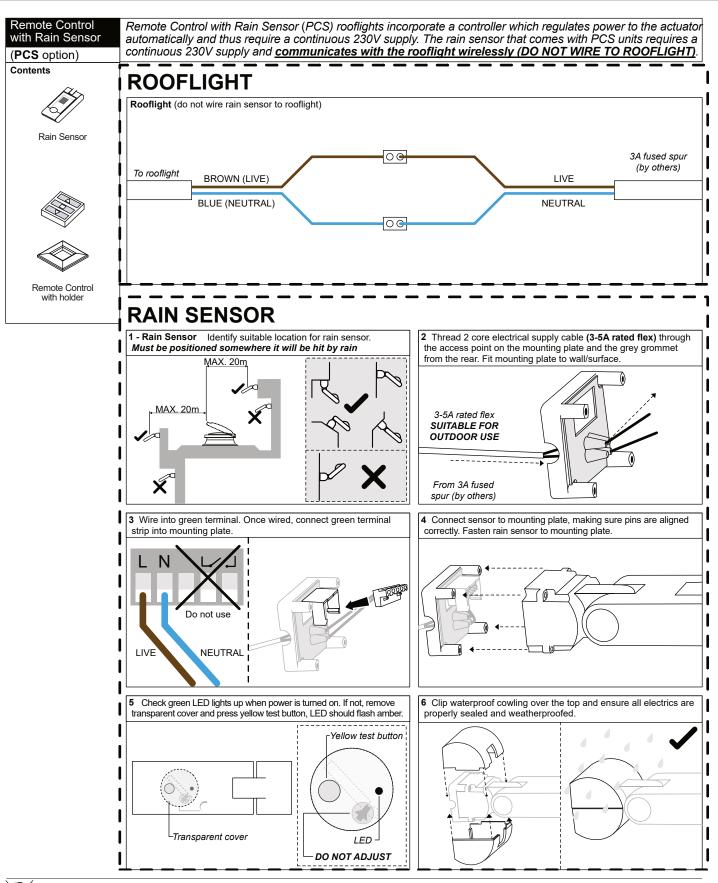

# **TB189**

Powered Opening Rooflight Electrical Connections Remote Control with Rain Sensor

() TECHNICAL SUPPORT: For any technical information/queries please contact your supplier

The manufacturer operates a policy of continuous product improvement, and reserves the right to alter specifications at any time without notice. Every effort has been taken to ensure all details contained in this document are correct at the time of going to press but this document should be used only as a guide and does not in any way form part of a contract or warranty. It is the customer's responsibility to ensure that the product is suitable for the actual conditions of use, which are beyond the control of the manufacturer.