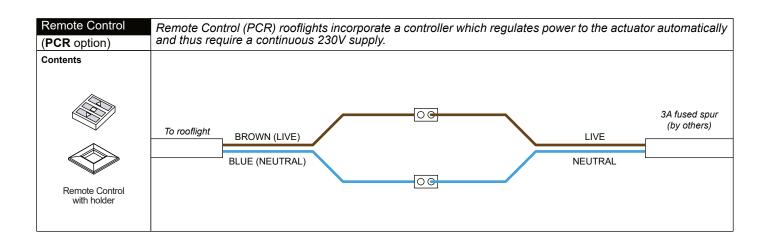

**TB189** Powered Opening Rooflight Electrical Connections Wall Switch / Remote Control

#### Please note that all wiring and commissioning must be undertaken by a suitably trained and qualified person. The installer must ensure that all wiring runs, cable thickness and earthing etc. **Connect electrics** 0 meet current regulations.

230V (AC) actuators must not be operated by supplying continuous power to the actuator; this will damage the actuator over time and void any warranty.

① TECHNICAL SUPPORT: For any technical information/queries please contact your supplier. The manufacturer operates a policy of continuous product improvement, and reserves the right to alter specifications at any time without notice. Every effort has been taken to ensure all details contained in this document are correct at the time of going to press but this document should be used only as a guide and does not any way form part of a contract or warranty. It is the customer's responsibility to ensure that the product is suitable for the actual conditions of use, which are beyond the control of the manufacturer.